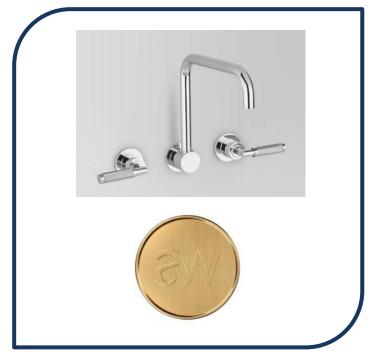

## Icon+ Lever Knurled Wall Set with Square Swivel Spout Urban Brass – A68.28.V2.KN.19

Defined by beautiful design with balanced proportions for contemporary living, Astra Walkers Icon + Lever collection presents exquisite designs that can truly enhance your bathroom space.

- ✓ Swivel spout (includes 2 levers)
- ✓ Knurled lever
- ✓ 225mm reach
- ✓ WELS 6\* Rated, 4L/min
- ✓ Urban Brass urban brass photo not available Chrome pictured (also available in ultra, matte black, nickel, chrome, brushed platinum and brushed chrome)