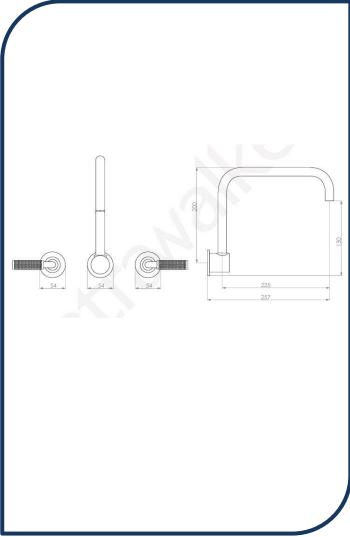

- ✓ Swivel spout (includes 2 levers)
- ✓ Knurled lever
- ✓ 225mm reach
- ✓ WELS 6\* Rated, 4L/min
- ✓ Urban Brass urban brass photo not available Chrome pictured (also available in ultra, matte black, nickel, chrome, brushed platinum and brushed chrome)