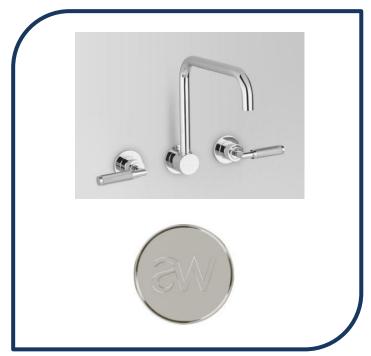

## Icon+ Lever Knurled Wall Set with Square Swivel Spout Nickel – A68.28.V2.KN.04

Defined by beautiful design with balanced proportions for contemporary living, Astra Walkers Icon + Lever collection presents exquisite designs that can truly enhance your bathroom space.

- ✓ Swivel spout (includes 2 levers)
- ✓ Knurled lever
- ✓ 225mm reach
- ✓ WELS 6\* Rated, 4L/min
- ✓ Nickel nickel photo not available Chrome pictured (also available in ultra, matte black, brushed platinum, chrome, brushed chrome and urban brass)