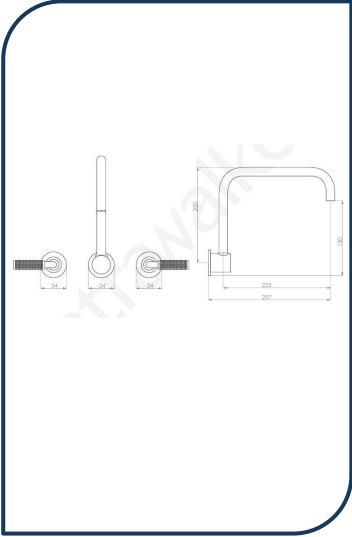

- ✓ Swivel spout (includes 2 levers)
- ✓ Knurled lever
- ✓ 225mm reach
- ✓ WELS 6\* Rated, 4L/min
- ✓ Nickel nickel photo not available Chrome pictured (also available in ultra, matte black, brushed platinum, chrome, brushed chrome and urban brass)