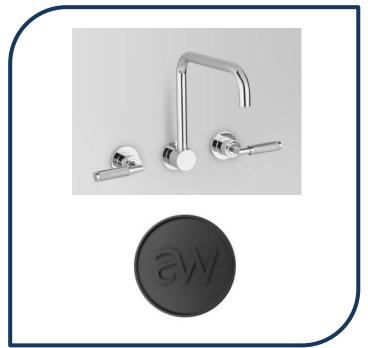

## Icon+ Lever Knurled Wall Set with Square Swivel Spout Matte Black – A68.28.V2.KN.02

Defined by beautiful design with balanced proportions for contemporary living, Astra Walkers Icon + Lever collection presents exquisite designs that can truly enhance your bathroom space

- ✓ Swivel spout (includes 2 levers)
- ✓ Knurled lever
- ✓ 225mm reach
- ✓ WELS 6\* Rated, 4L/min
- ✓ Matte Black matte black photo not available Chrome pictured (also available in nickel, ultra, brushed platinum, chrome, brushed chrome and urban brass)