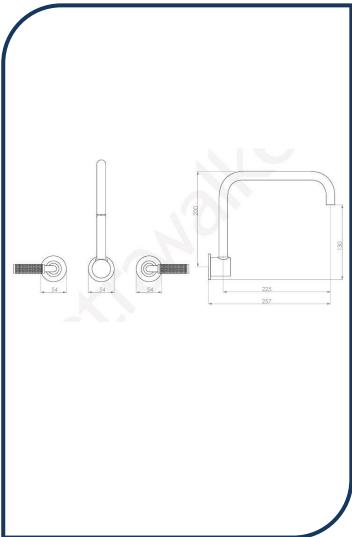

## Icon+ Lever Knurled Wall Set with Square Swivel Spout Matte Black – A68.28.V2.KN.02

Defined by beautiful design with balanced proportions for contemporary living, Astra Walkers Icon + Lever collection presents exquisite designs that can truly enhance your bathroom space

- ✓ Swivel spout (includes 2 levers)
- ✓ Knurled lever
- ✓ 225mm reach
- ✓ WELS 6\* Rated, 4L/min
- ✓ Matte Black matte black photo not available Chrome pictured (also available in nickel, ultra, brushed platinum, chrome, brushed chrome and urban brass)