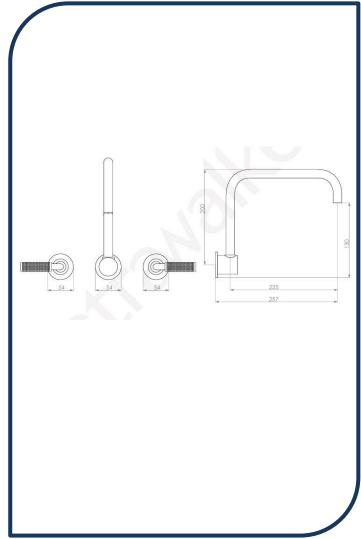

- ✓ Swivel spout (includes 2 levers)
- ✓ Knurled lever
- ✓ 225mm reach
- ✓ WELS 6\* Rated, 4L/min
- Chrome finish (also available in nickel, ultra, matte black, brushed chrome, brushed platinum and urban brass)