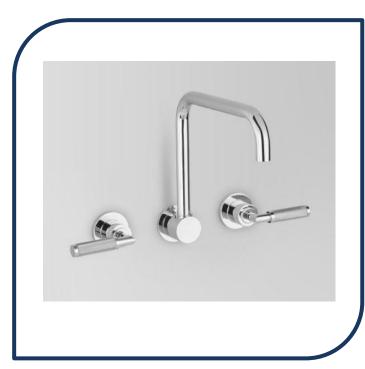

## Icon+ Lever Knurled Wall Set with Square Swivel Spout Chrome – A68.28.V2.KN.00

Defined by beautiful design with balanced proportions for contemporary living, Astra Walkers Icon + Lever collection presents exquisite designs that can truly enhance your bathroom space.

- ✓ Swivel spout (includes 2 levers)
- ✓ Knurled lever
- ✓ 225mm reach
- ✓ WELS 6\* Rated, 4L/min
- Chrome finish (also available in nickel, ultra, matte black, brushed chrome, brushed platinum and urban brass)