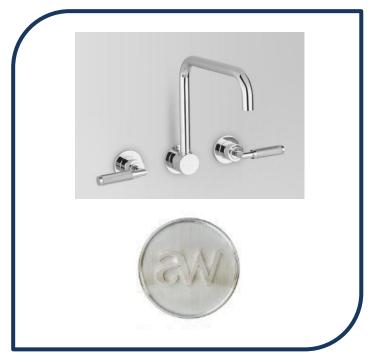

## Icon+ Lever Knurled Wall Set with Square Swivel Spout Brushed Platinum – A68.28.V2.KN.01

Defined by beautiful design with balanced proportions for contemporary living, Astra Walkers Icon + Lever collection presents exquisite designs that can truly enhance your bathroom space.

- ✓ Swivel spout (includes 2 levers)
- ✓ Knurled lever
- ✓ 225mm reach
- ✓ WELS 6\* Rated, 4L/min
- ✓ Brushed Platinum brushed platinum photo not available Chrome pictured (also available in nickel, ultra, matte black, chrome, brushed chrome and urban brass)