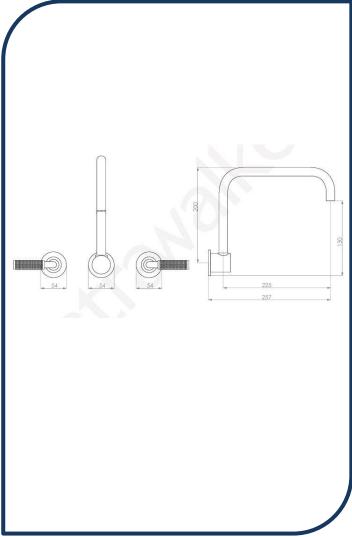

- ✓ Swivel spout (includes 2 levers)
- ✓ Knurled lever
- ✓ 225mm reach
- ✓ WELS 6\* Rated, 4L/min
- ✓ Brushed Platinum brushed platinum photo not available Chrome pictured (also available in nickel, ultra, matte black, chrome, brushed chrome and urban brass)