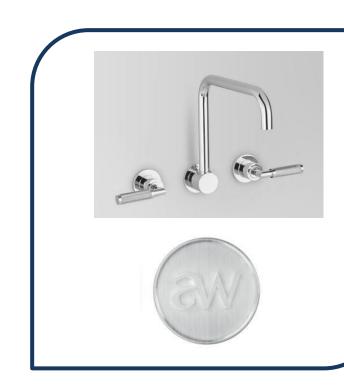

## Icon+ Lever Knurled Wall Set with Square Swivel Spout Brushed Chrome – A68.28.V2.KN.06

Defined by beautiful design with balanced proportions for contemporary living, Astra Walkers Icon + Lever collection presents exquisite designs that can truly enhance your bathroom space.

- ✓ Swivel spout (includes 2 levers)
- ✓ Knurled lever
- ✓ 225mm reach
- ✓ WELS 6\* Rated, 4L/min
- Brushed Chrome brushed chrome photo not available Chrome pictured (also available in ultra, matte black, nickel, chrome, brushed platinum and urban brass)