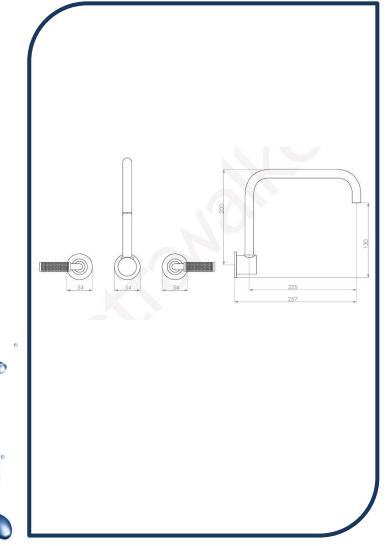

- ✓ Swivel spout (includes 2 levers)
- ✓ Knurled lever
- ✓ 225mm reach
- ✓ WELS 6\* Rated, 4L/min
- Brushed Chrome brushed chrome photo not available Chrome pictured (also available in ultra, matte black, nickel, chrome, brushed platinum and urban brass)