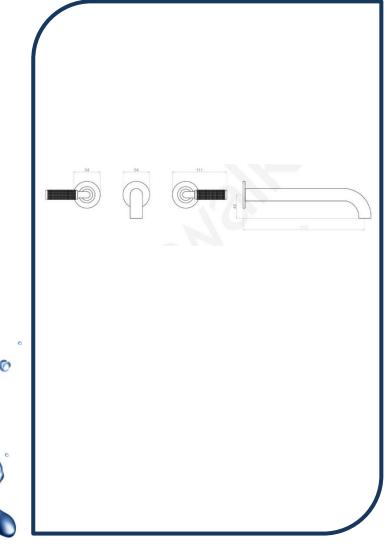

## Icon+ Lever Knurled Wall Set with 250mm Spout Urban Brass – A68.06.250.KN.19

Defined by beautiful design with balanced proportions for contemporary living, Astra Walkers Icon + Lever collection presents exquisite designs that can truly enhance your bathroom space.

- ✓ Wall set
- ✓ Knurled handles
- ✓ 250mm reach
- ✓ WELS 6\* Rated, 4L/min
- ✓ Urban Brass urban brass photo not available Chrome pictured (also available in brushed chrome, brushed platinum, chrome, matte black, ultra and nickel)