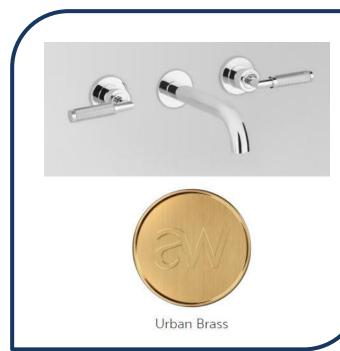

## Icon+ Lever Knurled Wall Set with 250mm Spout Urban Brass – A68.06.250.KN.19

Defined by beautiful design with balanced proportions for contemporary living, Astra Walkers Icon + Lever collection presents exquisite designs that can truly enhance your bathroom space.

- ✓ Wall set
- ✓ Knurled handles
- ✓ 250mm reach
- ✓ WELS 6\* Rated, 4L/min
- ✓ Urban Brass urban brass photo not available Chrome pictured (also available in brushed chrome, brushed platinum, chrome, matte black, ultra and nickel)