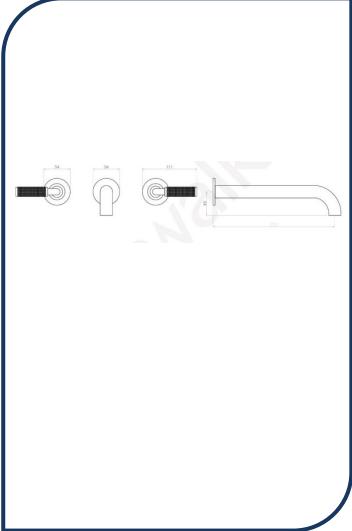

## Icon+ Lever Knurled Wall Set with 250mm Spout Ultra – A68.06.250.KN.03

Defined by beautiful design with balanced proportions for contemporary living, Astra Walkers Icon + Lever collection presents exquisite designs that can truly enhance your bathroom space.

- ✓ Wall set
- ✓ Knurled handles
- ✓ 250mm reach
- ✓ WELS 6\* Rated, 4L/min
- ✓ Ultra ultra photo not available Chrome pictured (also available in urban brass, brushed platinum, chrome, matte black, nickel and brushed chrome)