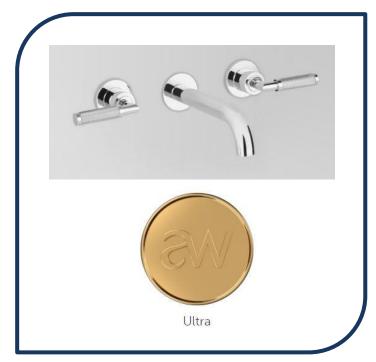

## Icon+ Lever Knurled Wall Set with 250mm Spout Ultra – A68.06.250.KN.03

Defined by beautiful design with balanced proportions for contemporary living, Astra Walkers Icon + Lever collection presents exquisite designs that can truly enhance your bathroom space.

- ✓ Wall set
- ✓ Knurled handles
- ✓ 250mm reach
- ✓ WELS 6\* Rated, 4L/min
- ✓ Ultra ultra photo not available Chrome pictured (also available in urban brass, brushed platinum, chrome, matte black, nickel and brushed chrome)