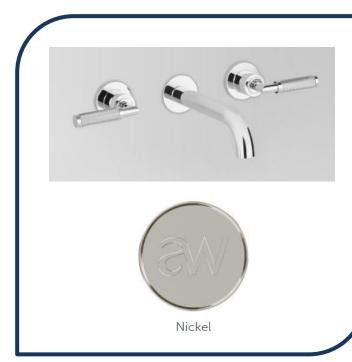

## Icon+ Lever Knurled Wall Set with 250mm Spout Nickel – A68.06.250.KN.04

Defined by beautiful design with balanced proportions for contemporary living, Astra Walkers Icon + Lever collection presents exquisite designs that can truly enhance your bathroom space.

- ✓ Wall set
- ✓ Knurled handles
- ✓ 250mm reach
- ✓ WELS 6\* Rated, 4L/min
- Nickel nickel photo not available Chrome pictured (also available in urban brass, brushed platinum, chrome, matte black, ultra and brushed chrome)