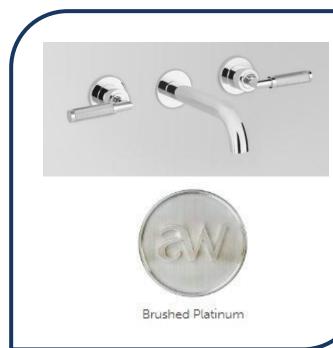

## Icon+ Lever Knurled Wall Set with 250mm Spout Brushed Platinum – A68.06.250.KN.01

Defined by beautiful design with balanced proportions for contemporary living, Astra Walkers Icon + Lever collection presents exquisite designs that can truly enhance your bathroom space.

- ✓ Wall set
- ✓ Knurled handles
- ✓ 250mm reach
- ✓ WELS 6\* Rated, 4L/min
- Brushed Platinum brushed platinum photo not available Chrome pictured (also available in urban brass, matte black, chrome, ultra, nickel and brushed chrome)