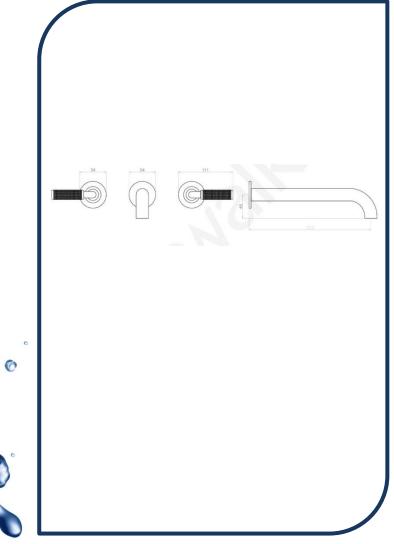

## Icon+ Lever Knurled Wall Set with 250mm Spout Brushed Platinum – A68.06.250.KN.01

Defined by beautiful design with balanced proportions for contemporary living, Astra Walkers Icon + Lever collection presents exquisite designs that can truly enhance your bathroom space.

- ✓ Wall set
- ✓ Knurled handles
- ✓ 250mm reach
- ✓ WELS 6\* Rated, 4L/min
- Brushed Platinum brushed platinum photo not available Chrome pictured (also available in urban brass, matte black, chrome, ultra, nickel and brushed chrome)