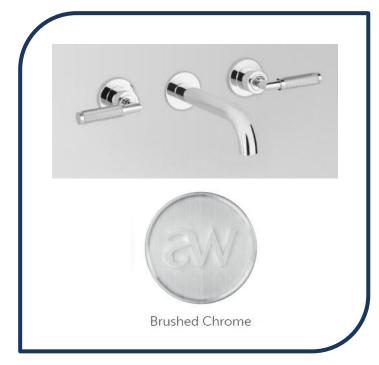

## Icon+ Lever Knurled Wall Set with 250mm Spout Brushed Chrome – A68.06.250.KN.06

Defined by beautiful design with balanced proportions for contemporary living, Astra Walkers Icon + Lever collection presents exquisite designs that can truly enhance your bathroom space.

- ✓ Wall set
- ✓ Knurled handles
- ✓ 250mm reach
- ✓ WELS 6\* Rated, 4L/min
- Brushed Chrome brushed chrome photo not available Chrome pictured (also available in urban brass, brushed platinum, chrome, matte black, ultra and nickel)