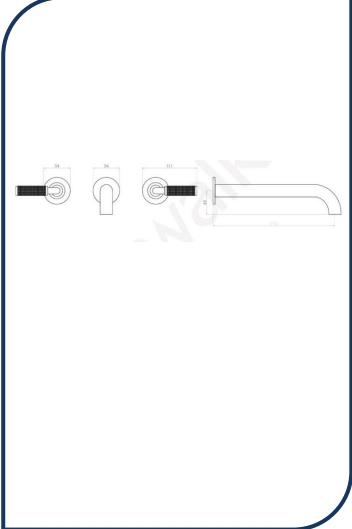

## Icon+ Lever Knurled Wall Set with 250mm Spout Brushed Chrome – A68.06.250.KN.06

Defined by beautiful design with balanced proportions for contemporary living, Astra Walkers Icon + Lever collection presents exquisite designs that can truly enhance your bathroom space.

- ✓ Wall set
- ✓ Knurled handles
- ✓ 250mm reach
- ✓ WELS 6\* Rated, 4L/min
- Brushed Chrome brushed chrome photo not available Chrome pictured (also available in urban brass, brushed platinum, chrome, matte black, ultra and nickel)