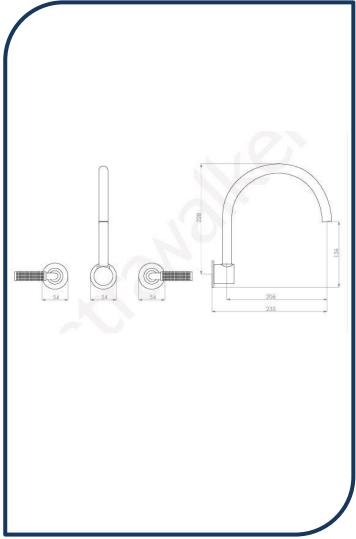

- ✓ Swivel spout (includes 2 levers)
- ✓ Knurled lever
- ✓ 230mm reach
- ✓ WELS 6\* Rated, 4L/min
- ✓ Ultra ultra photo not available Chrome pictured (also available in brushed chrome, nickel, matte black, urban brass, brushed platinum and chrome)