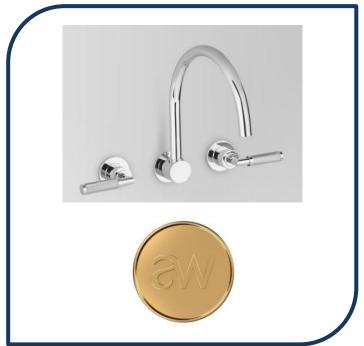

## Icon+ Lever Knurled Wall Set with 230mm Swivel Spout Ultra – A68.28.KN.03

Defined by beautiful design with balanced proportions for contemporary living, Astra Walkers Icon + Lever collection presents exquisite designs that can truly enhance your bathroom space

- ✓ Swivel spout (includes 2 levers)
- ✓ Knurled lever
- ✓ 230mm reach
- ✓ WELS 6\* Rated, 4L/min
- ✓ Ultra ultra photo not available Chrome pictured (also available in brushed chrome, nickel, matte black, urban brass, brushed platinum and chrome)