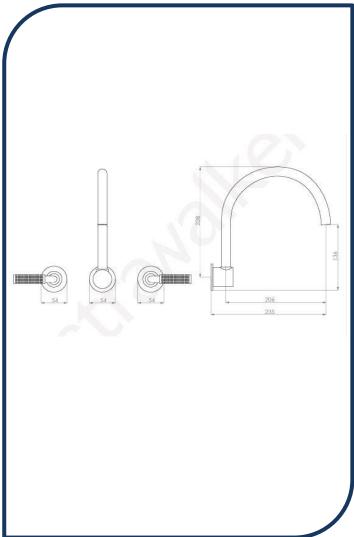

- ✓ Swivel spout (includes 2 levers)
- ✓ Knurled lever
- ✓ 230mm reach
- ✓ WELS 6\* Rated, 4L/min
- ✓ Matte Black matte black photo not available Chrome pictured (also available in brushed chrome, nickel, ultra, urban brass, brushed platinum and chrome)