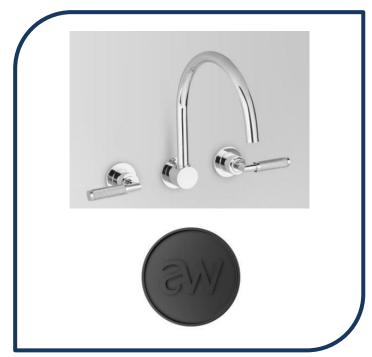

## Icon+ Lever Knurled Wall Set with 230mm Swivel Spout Matte Black – A68.28.KN.02

Defined by beautiful design with balanced proportions for contemporary living, Astra Walkers Icon + Lever collection presents exquisite designs that can truly enhance your bathroom space.

- ✓ Swivel spout (includes 2 levers)
- ✓ Knurled lever
- ✓ 230mm reach
- ✓ WELS 6\* Rated, 4L/min
- ✓ Matte Black matte black photo not available Chrome pictured (also available in brushed chrome, nickel, ultra, urban brass, brushed platinum and chrome)