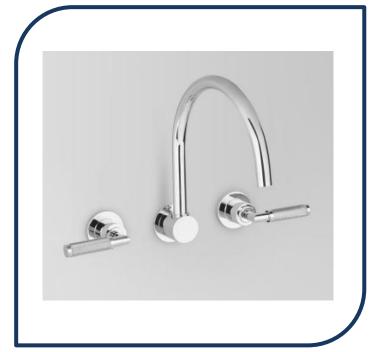

## Icon+ Lever Knurled Wall Set with 230mm Swivel Spout Chrome – A68.28.KN.00

Defined by beautiful design with balanced proportions for contemporary living, Astra Walkers Icon + Lever collection presents exquisite designs that can truly enhance your bathroom space.

- ✓ Swivel spout (includes 2 levers)
- ✓ Knurled lever
- ✓ 230mm reach
- ✓ WELS 6\* Rated, 4L/min
- Chrome finish (also available in brushed platinum, nickel, ultra, urban brass, matte black and brushed chrome)