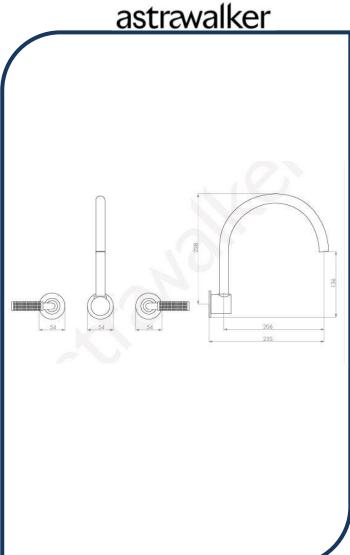

## Icon+ Lever Knurled Wall Set with 230mm Swivel Spout Chrome – A68.28.KN.00

Defined by beautiful design with balanced proportions for contemporary living, Astra Walkers Icon + Lever collection presents exquisite designs that can truly enhance your bathroom space.

- ✓ Swivel spout (includes 2 levers)
- ✓ Knurled lever
- ✓ 230mm reach
- ✓ WELS 6\* Rated, 4L/min
- Chrome finish (also available in brushed platinum, nickel, ultra, urban brass, matte black and brushed chrome)