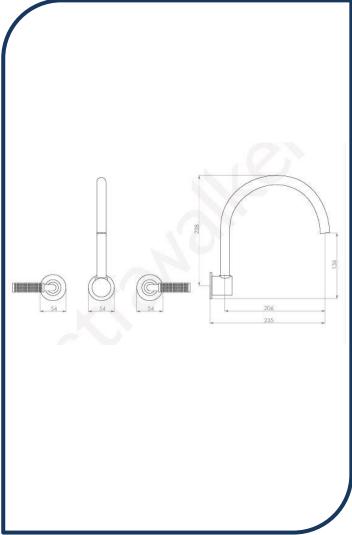

## Icon+ Lever Knurled Wall Set with 230mm Swivel Spout Brushed Platinum – A68.28.KN.01

Defined by beautiful design with balanced proportions for contemporary living, Astra Walkers Icon + Lever collection presents exquisite designs that can truly enhance your bathroom space.

- ✓ Swivel spout (includes 2 levers)
- ✓ Knurled lever
- ✓ 230mm reach
- ✓ WELS 6\* Rated, 4L/min
- ✓ Brushed Platinum brushed platinum photo not available Chrome pictured (also available in brushed chrome, nickel, ultra, urban brass, matte black and chrome)