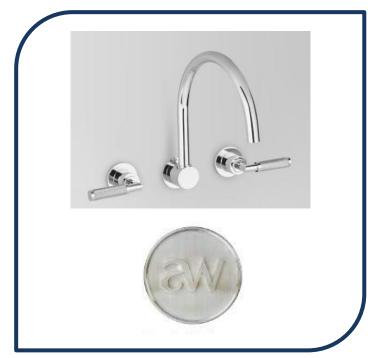

## Icon+ Lever Knurled Wall Set with 230mm Swivel Spout Brushed Platinum – A68.28.KN.01

Defined by beautiful design with balanced proportions for contemporary living, Astra Walkers Icon + Lever collection presents exquisite designs that can truly enhance your bathroom space.

- ✓ Swivel spout (includes 2 levers)
- ✓ Knurled lever
- ✓ 230mm reach
- ✓ WELS 6\* Rated, 4L/min
- ✓ Brushed Platinum brushed platinum photo not available Chrome pictured (also available in brushed chrome, nickel, ultra, urban brass, matte black and chrome)