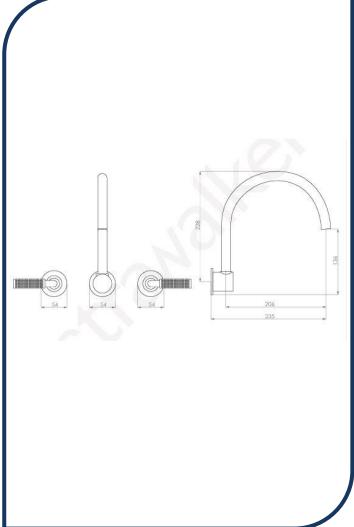

## Icon+ Lever Knurled Wall Set with 230mm Swivel Spout Brushed Chrome – A68.28.KN.06

Defined by beautiful design with balanced proportions for contemporary living, Astra Walkers Icon + Lever collection presents exquisite designs that can truly enhance your bathroom space.

- ✓ Swivel spout (includes 2 levers)
- ✓ Knurled lever
- ✓ 230mm reach
- ✓ WELS 6\* Rated, 4L/min
- ✓ Brushed Chrome brushed chrome photo not available Chrome pictured (also available in nickel, ultra, matte black, urban brass, brushed platinum and chrome)