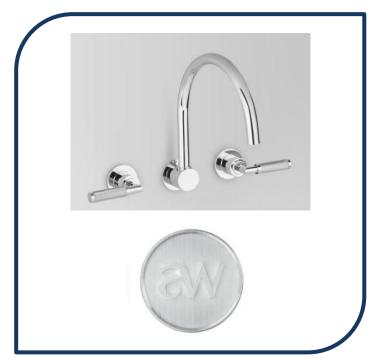

## Icon+ Lever Knurled Wall Set with 230mm Swivel Spout Brushed Chrome – A68.28.KN.06

Defined by beautiful design with balanced proportions for contemporary living, Astra Walkers Icon + Lever collection presents exquisite designs that can truly enhance your bathroom space.

- ✓ Swivel spout (includes 2 levers)
- ✓ Knurled lever
- ✓ 230mm reach
- ✓ WELS 6\* Rated, 4L/min
- ✓ Brushed Chrome brushed chrome photo not available Chrome pictured (also available in nickel, ultra, matte black, urban brass, brushed platinum and chrome)