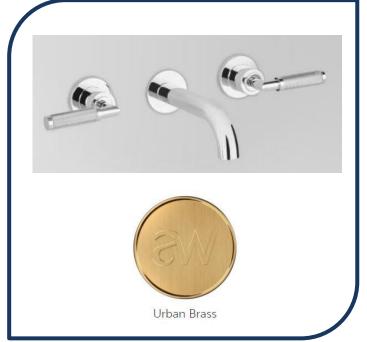

## Icon+ Lever Knurled Wall Set with 155mm Spout Urban Brass – A68.05.KN.19

Defined by beautiful design with balanced proportions for contemporary living, Astra Walkers Icon + Lever collection presents exquisite designs that can truly enhance your bathroom space.

- ✓ Wall set
- ✓ Knurled handles
- ✓ 155mm reach
- ✓ WELS 6\* Rated, 4L/min
- ✓ Urban Brass urban brass photo not available Chrome pictured (also available in chrome, matte black, brushed platinum, ultra, nickel and brushed chrome)