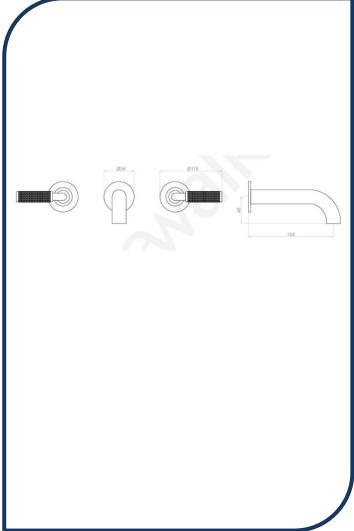

## Icon+ Lever Knurled Wall Set with 155mm Spout Urban Brass – A68.05.KN.19

Defined by beautiful design with balanced proportions for contemporary living, Astra Walkers Icon + Lever collection presents exquisite designs that can truly enhance your bathroom space.

- ✓ Wall set
- ✓ Knurled handles
- ✓ 155mm reach
- ✓ WELS 6\* Rated, 4L/min
- ✓ Urban Brass urban brass photo not available Chrome pictured (also available in chrome, matte black, brushed platinum, ultra, nickel and brushed chrome)