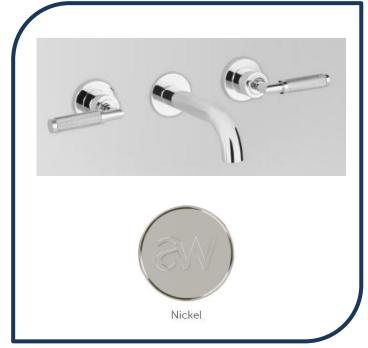

## Icon+ Lever Knurled Wall Set with 155mm Spout Nickel – A68.05.KN.04

Defined by beautiful design with balanced proportions for contemporary living, Astra Walkers Icon + Lever collection presents exquisite designs that can truly enhance your bathroom space.

- ✓ Wall set
- ✓ Knurled handles
- ✓ 155mm reach
- ✓ WELS 6\* Rated, 4L/min
- ✓ Nickel nickel photo not available Chrome pictured (also available in chrome, matte black, brushed platinum, ultra, brushed chrome and urban brass)