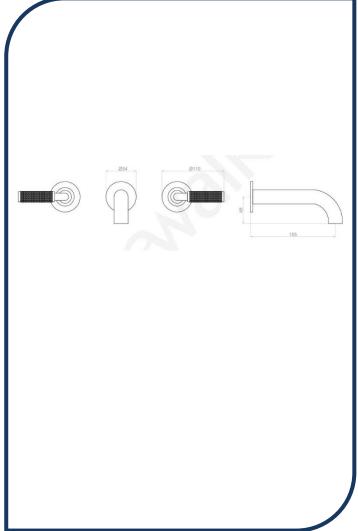

## Icon+ Lever Knurled Wall Set with 155mm Spout Nickel – A68.05.KN.04

Defined by beautiful design with balanced proportions for contemporary living, Astra Walkers Icon + Lever collection presents exquisite designs that can truly enhance your bathroom space.

- ✓ Wall set
- ✓ Knurled handles
- ✓ 155mm reach
- ✓ WELS 6\* Rated, 4L/min
- ✓ Nickel nickel photo not available Chrome pictured (also available in chrome, matte black, brushed platinum, ultra, brushed chrome and urban brass)