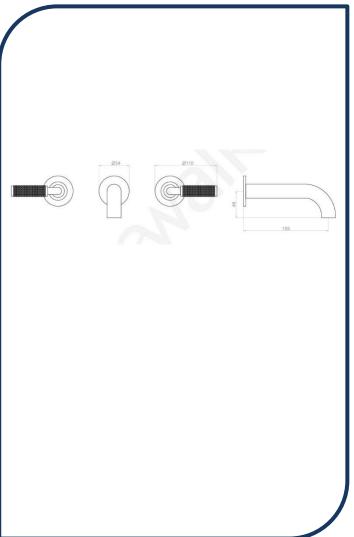

## Icon+ Lever Knurled Wall Set with 155mm Spout Chrome – A68.05.KN.00

Defined by beautiful design with balanced proportions for contemporary living, Astra Walkers Icon + Lever collection presents exquisite designs that can truly enhance your bathroom space.

- ✓ Wall set
- ✓ Knurled handles
- ✓ 155mm reach
- ✓ WELS 6\* Rated, 4L/min
- Chrome finish (also available in brushed platinum, ultra, matte black, nickel, brushed chrome and urban brass)

Note: custom orders are available in 20 premium finishes. Please contact us for specific requests.