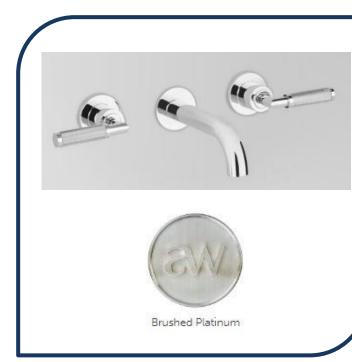

## Icon+ Lever Knurled Wall Set with 155mm Spout Brushed Platinum – A68.05.KN.01

Defined by beautiful design with balanced proportions for contemporary living, Astra Walkers Icon + Lever collection presents exquisite designs that can truly enhance your bathroom space.

- ✓ Wall set
- ✓ Knurled handles
- ✓ 155mm reach
- ✓ WELS 6\* Rated, 4L/min
- Brushed Platinum brushed platinum photo not available Chrome pictured (also available in chrome, ultra, matte black, nickel, brushed chrome and urban brass)