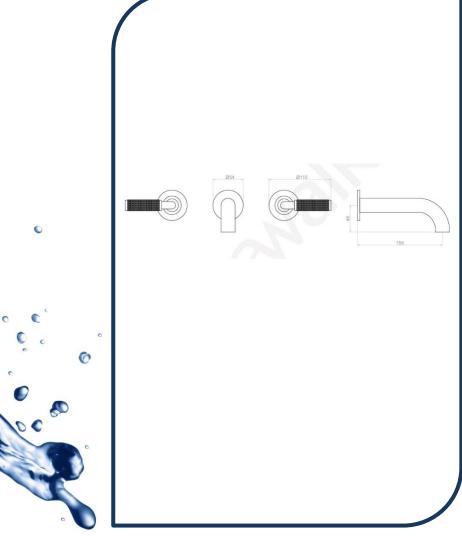

## Icon+ Lever Knurled Wall Set with 155mm Spout Brushed Platinum – A68.05.KN.01

Defined by beautiful design with balanced proportions for contemporary living, Astra Walkers Icon + Lever collection presents exquisite designs that can truly enhance your bathroom space.

- ✓ Wall set
- ✓ Knurled handles
- ✓ 155mm reach
- ✓ WELS 6\* Rated, 4L/min
- Brushed Platinum brushed platinum photo not available Chrome pictured (also available in chrome, ultra, matte black, nickel, brushed chrome and urban brass)