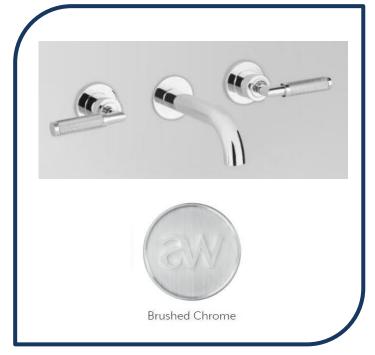

## Icon+ Lever Knurled Wall Set with 155mm Spout Brushed Chrome – A68.05.KN.06

Defined by beautiful design with balanced proportions for contemporary living, Astra Walkers Icon + Lever collection presents exquisite designs that can truly enhance your bathroom space.

- ✓ Wall set
- ✓ Knurled handles
- ✓ 155mm reach
- ✓ WELS 6\* Rated, 4L/min
- ✓ Brushed Chrome brushed chrome photo not available Chrome pictured (also available in chrome, matte black, brushed platinum, ultra, nickel and urban brass)