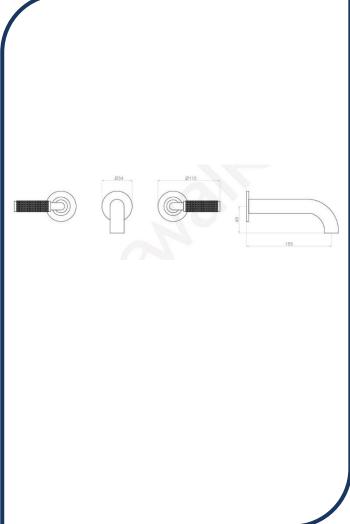

## Icon+ Lever Knurled Wall Set with 155mm Spout Brushed Chrome – A68.05.KN.06

Defined by beautiful design with balanced proportions for contemporary living, Astra Walkers Icon + Lever collection presents exquisite designs that can truly enhance your bathroom space.

- ✓ Wall set
- ✓ Knurled handles
- ✓ 155mm reach
- ✓ WELS 6\* Rated, 4L/min
- ✓ Brushed Chrome brushed chrome photo not available Chrome pictured (also available in chrome, matte black, brushed platinum, ultra, nickel and urban brass)