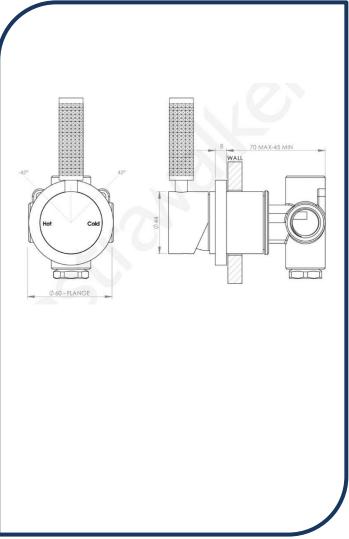

## Icon+ Lever Knurled Wall Mixer Ultra - A68.48.KN.03

Defined by beautiful design with balanced proportions for contemporary living, Astra Walkers Icon + Lever collection presents exquisite designs that can truly enhance your bathroom space.

- ✓ Knurled lever
- ✓ Ultra ultra photo not available Chrome pictured (also available in brushed chrome, chrome, brushed platinum, nickel, urban brass and matte black)

Note: custom orders are available in 20 premium finishes. Please contact us for specific requests.