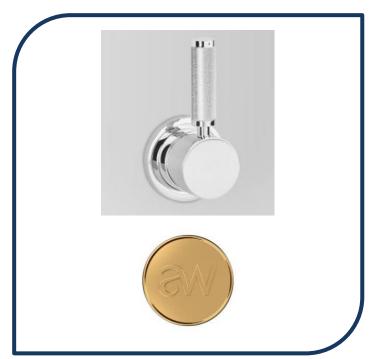

## Icon+ Lever Knurled Wall Mixer Ultra - A68.48.KN.03

Defined by beautiful design with balanced proportions for contemporary living, Astra Walkers Icon + Lever collection presents exquisite designs that can truly enhance your bathroom space.

- ✓ Knurled lever
- ✓ Ultra ultra photo not available Chrome pictured (also available in brushed chrome, chrome, brushed platinum, nickel, urban brass and matte black)

Note: custom orders are available in 20 premium finishes. Please contact us for specific requests.