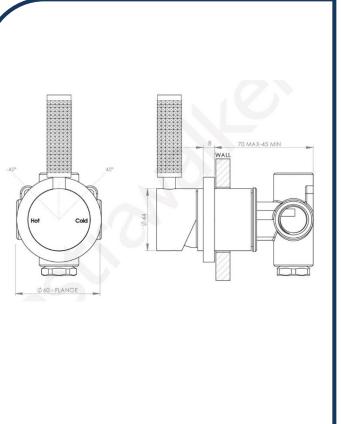

## Icon+ Lever Knurled Wall Mixer Nickel -A68.48.KN.04

Defined by beautiful design with balanced proportions for contemporary living, Astra Walkers Icon + Lever collection presents exquisite designs that can truly enhance your bathroom space.

- ✓ Knurled lever
- Nickel nickel photo not available Chrome pictured (also available in brushed chrome, chrome, brushed platinum, ultra, urban brass and matte black)

Note: custom orders are available in 20 premium finishes. Please contact us for specific requests.