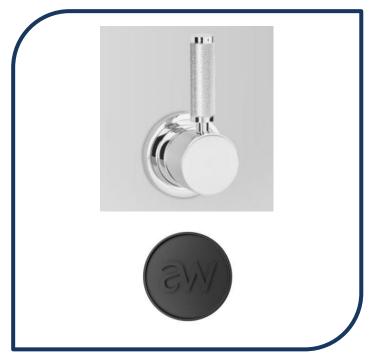

## Icon+ Lever Knurled Wall Mixer Matte Black - A68.48.KN.02

Defined by beautiful design with balanced proportions for contemporary living, Astra Walkers Icon + Lever collection presents exquisite designs that can truly enhance your bathroom space.

- ✓ Knurled lever
- ✓ Matte Black matte black photo not available Chrome pictured (also available in brushed chrome, chrome, brushed platinum, nickel, urban brass and ultra)

Note: custom orders are available in 20 premium finishes. Please contact us for specific requests.