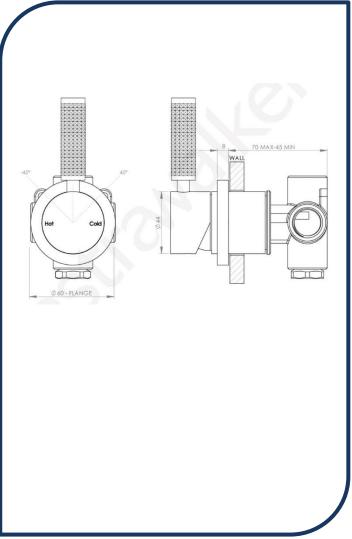

## Icon+ Lever Knurled Wall Mixer Matte Black - A68.48.KN.02

Defined by beautiful design with balanced proportions for contemporary living, Astra Walkers Icon + Lever collection presents exquisite designs that can truly enhance your bathroom space.