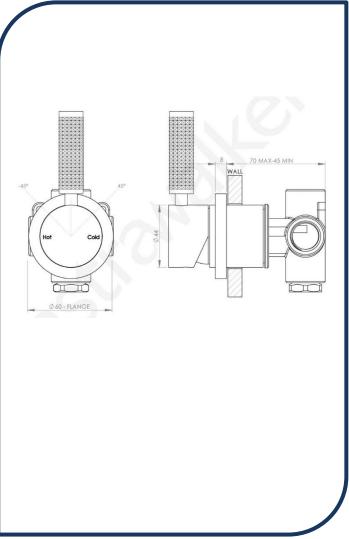

## Icon+ Lever Knurled Wall Mixer Brushed Chrome - A68.48.KN.06

Defined by beautiful design with balanced proportions for contemporary living, Astra Walkers Icon + Lever collection presents exquisite designs that can truly enhance your bathroom space.