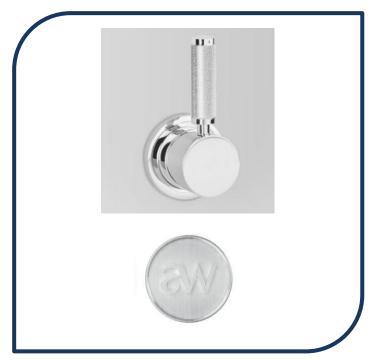

## Icon+ Lever Knurled Wall Mixer Brushed Chrome - A68.48.KN.06

Defined by beautiful design with balanced proportions for contemporary living, Astra Walkers Icon + Lever collection presents exquisite designs that can truly enhance your bathroom space.

- ✓ Knurled lever
- ✓ Brushed Chrome brushed chrome photo not available Chrome pictured (also available in nickel, chrome, brushed platinum, ultra, urban brass and matte black)

Note: custom orders are available in 20 premium finishes. Please contact us for specific requests.