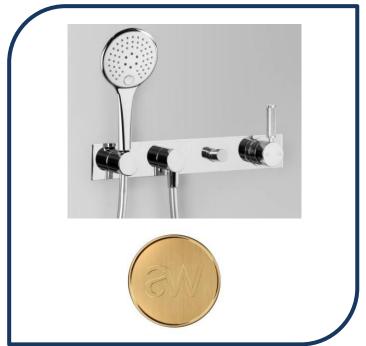

## Icon+ Lever Knurled Wall Mixer Set with Multi-Function Hand Shower & Diverter on Backplate Urban Brass - A68.48.42.V5.KN.19

Defined by beautiful design with balanced proportions for contemporary living, Astra Walkers Icon + Lever collection presents exquisite designs that can truly enhance your bathroom space

- ✓ Multi-function hand shower, diverter & mixer
- ✓ Knurled lever
- ✓ WELS 4\* Rated, 5.5L/min
- ✓ Urban Brass brushed chrome photo not available Chrome pictured (also available in brushed platinum, brushed chrome, matte black, nickel, chrome and ultra)

Note: custom orders are available in 20 premium finishes. Please contact us for specific requests.