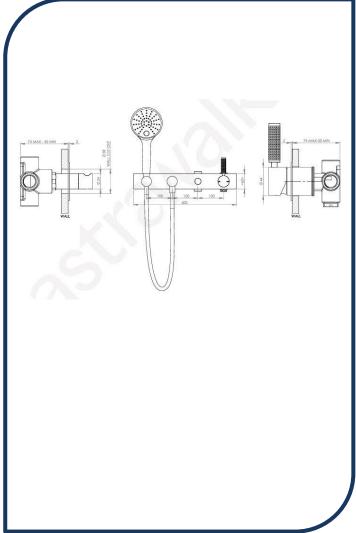

## Icon+ Lever Knurled Wall Mixer Set with Multi-Function Hand Shower & Diverter on Backplate Urban Brass - A68.48.42.V5.KN.19

Defined by beautiful design with balanced proportions for contemporary living, Astra Walkers Icon + Lever collection presents exquisite designs that can truly enhance your bathroom space

- ✓ Multi-function hand shower, diverter & mixer
- ✓ Knurled lever
- ✓ WELS 4\* Rated, 5.5L/min
- ✓ Urban Brass brushed chrome photo not available Chrome pictured (also available in brushed platinum, brushed chrome, matte black, nickel, chrome and ultra)

Note: custom orders are available in 20 premium finishes. Please contact us for specific requests.