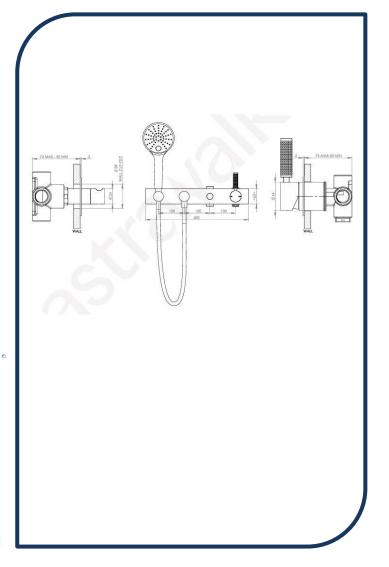

## Icon+ Lever Knurled Wall Mixer Set with Multi-Function Hand Shower & Diverter on Backplate Ultra – A68.48.42.V5.KN.03

Defined by beautiful design with balanced proportions for contemporary living, Astra Walkers Icon + Lever collection presents exquisite designs that can truly enhance your bathroom space.

- ✓ Multi-function hand shower, diverter & mixer
- ✓ Knurled lever
- ✓ WELS 4\* Rated, 5.5L/min
- Ultra ultra photo not available Chrome pictured (also available in brushed platinum, brushed chrome, matte black, chrome, urban brass and nickel)