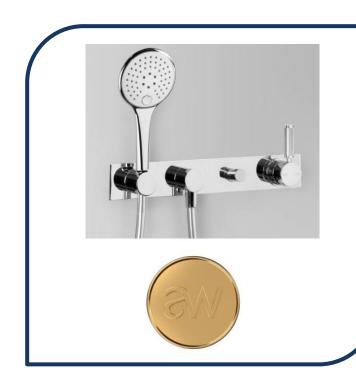

## Icon+ Lever Knurled Wall Mixer Set with Multi-Function Hand Shower & Diverter on Backplate Ultra – A68.48.42.V5.KN.03

Defined by beautiful design with balanced proportions for contemporary living, Astra Walkers Icon + Lever collection presents exquisite designs that can truly enhance your bathroom space.

- ✓ Multi-function hand shower, diverter & mixer
- ✓ Knurled lever
- ✓ WELS 4\* Rated, 5.5L/min
- Ultra ultra photo not available Chrome pictured (also available in brushed platinum, brushed chrome, matte black, chrome, urban brass and nickel)