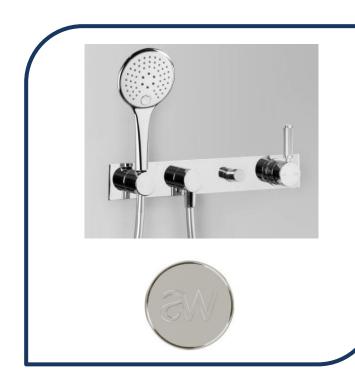

## Icon+ Lever Knurled Wall Mixer Set with Multi-Function Hand Shower & Diverter on Backplate Nickel - A68.48.42.V5.KN.04

Defined by beautiful design with balanced proportions for contemporary living, Astra Walkers Icon + Lever collection presents exquisite designs that can truly enhance your bathroom space.

- ✓ Multi-function hand shower, diverter & mixer
- ✓ Knurled lever
- ✓ WELS 4\* Rated, 5.5L/min
- Nickel nickel photo not available Chrome pictured (also available in brushed platinum, brushed chrome, matte black, chrome, urban brass and ultra)