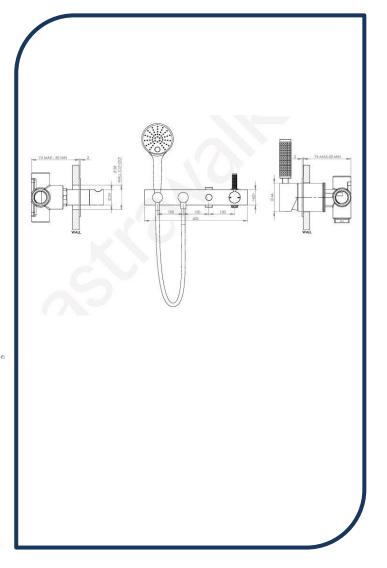

## Icon+ Lever Knurled Wall Mixer Set with Multi-Function Hand Shower & Diverter on Backplate Nickel - A68.48.42.V5.KN.04

Defined by beautiful design with balanced proportions for contemporary living, Astra Walkers Icon + Lever collection presents exquisite designs that can truly enhance your bathroom space.

- ✓ Multi-function hand shower, diverter & mixer
- ✓ Knurled lever
- ✓ WELS 4\* Rated, 5.5L/min
- Nickel nickel photo not available Chrome pictured (also available in brushed platinum, brushed chrome, matte black, chrome, urban brass and ultra)