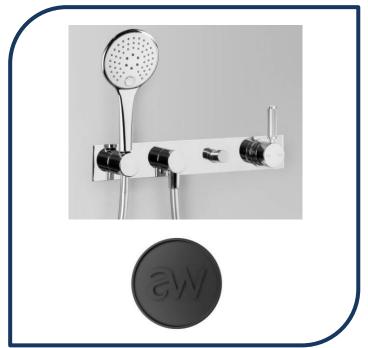

## Icon+ Lever Knurled Wall Mixer Set with Multi-Function Hand Shower & Diverter on Backplate Matte Black – A68.48.42.V5.KN.02

Defined by beautiful design with balanced proportions for contemporary living, Astra Walkers Icon + Lever collection presents exquisite designs that can truly enhance your bathroom space.

- ✓ Multi-function hand shower, diverter & mixer
- ✓ Knurled lever
- ✓ WELS 4\* Rated, 5.5L/min
- ✓ Matte Black matte black photo not available Chrome pictured (also available in brushed platinum, brushed chrome, ultra, chrome, urban brass and nickel)