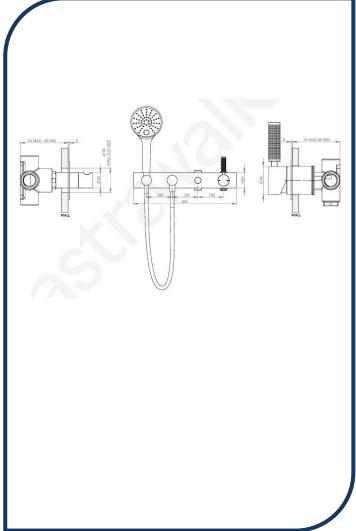

## Icon+ Lever Knurled Wall Mixer Set with Multi-Function Hand Shower & Diverter on Backplate Matte Black – A68.48.42.V5.KN.02

Defined by beautiful design with balanced proportions for contemporary living, Astra Walkers Icon + Lever collection presents exquisite designs that can truly enhance your bathroom space.

- ✓ Multi-function hand shower, diverter & mixer
- ✓ Knurled lever
- ✓ WELS 4\* Rated, 5.5L/min
- ✓ Matte Black matte black photo not available Chrome pictured (also available in brushed platinum, brushed chrome, ultra, chrome, urban brass and nickel)