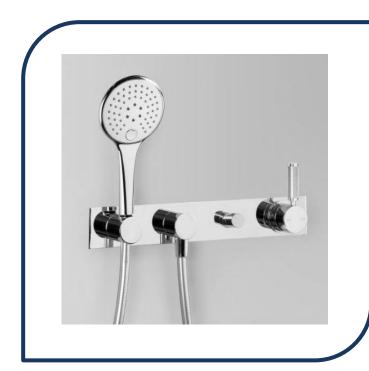

## Icon+ Lever Knurled Wall Mixer Set with Multi-Function Hand Shower & Diverter on Backplate Chrome – A68.48.42.V5.KN.00

Defined by beautiful design with balanced proportions for contemporary living, Astra Walkers Icon + Lever collection presents exquisite designs that can truly enhance your bathroom space.

- ✓ Multi-function hand shower, diverter & mixer
- ✓ Knurled lever
- ✓ WELS 4\* Rated, 5.5L/min
- Chrome finish (also available in matte black, brushed platinum, ultra, brushed chrome, urban brass and nickel)