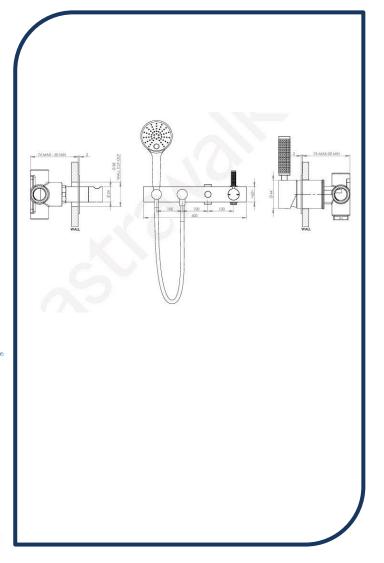

## Icon+ Lever Knurled Wall Mixer Set with Multi-Function Hand Shower & Diverter on Backplate Chrome – A68.48.42.V5.KN.00

Defined by beautiful design with balanced proportions for contemporary living, Astra Walkers Icon + Lever collection presents exquisite designs that can truly enhance your bathroom space.

- ✓ Multi-function hand shower, diverter & mixer
- ✓ Knurled lever
- ✓ WELS 4\* Rated, 5.5L/min
- Chrome finish (also available in matte black, brushed platinum, ultra, brushed chrome, urban brass and nickel)