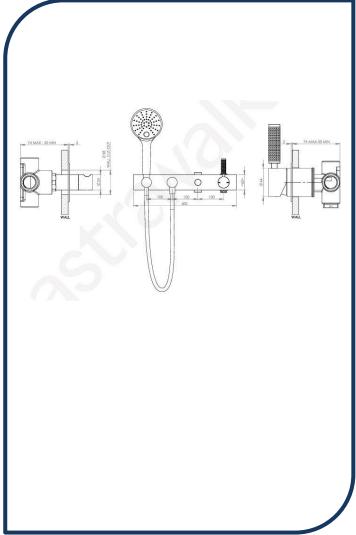

## **Product Specification Sheet**

Icon+ Lever Knurled Wall Mixer Set with Multi-Function Hand Shower & Diverter on Backplate Brushed Platinum – A68.48.42.V5.KN.01

Defined by beautiful design with balanced proportions for contemporary living, Astra Walkers Icon + Lever collection presents exquisite designs that can truly enhance your bathroom space.

- ✓ Multi-function hand shower, diverter & mixer
- ✓ Knurled lever
- ✓ WELS 4\* Rated, 5.5L/min
- ✓ Brushed Platinum brushed platinum photo not available Chrome pictured (also available in matte black, brushed chrome, ultra, chrome, urban brass and nickel)