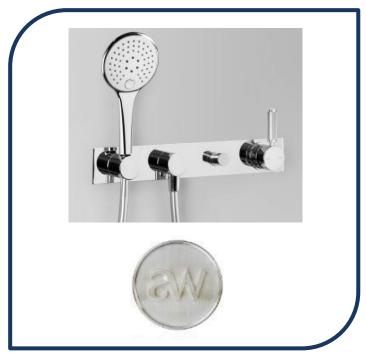

## **Product Specification Sheet**

Icon+ Lever Knurled Wall Mixer Set with Multi-Function Hand Shower & Diverter on Backplate Brushed Platinum – A68.48.42.V5.KN.01

Defined by beautiful design with balanced proportions for contemporary living, Astra Walkers Icon + Lever collection presents exquisite designs that can truly enhance your bathroom space.

- ✓ Multi-function hand shower, diverter & mixer
- ✓ Knurled lever
- ✓ WELS 4\* Rated, 5.5L/min
- ✓ Brushed Platinum brushed platinum photo not available Chrome pictured (also available in matte black, brushed chrome, ultra, chrome, urban brass and nickel)