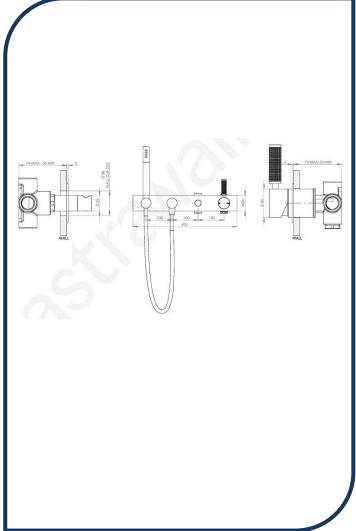

## Icon+ Lever Knurled Wall Mixer Set with Hand Shower & Diverter on Backplate Urban Brass – A68.48.42.V4.KN.19

Defined by beautiful design with balanced proportions for contemporary living, Astra Walkers Icon + Lever collection presents exquisite designs that can truly enhance your bathroom space.

- ✓ Hand shower, diverter & mixer
- ✓ Knurled lever
- ✓ WELS 3\* Rated, 8L/min
- ✓ Urban Brass brushed chrome photo not available Chrome pictured (also available in matte black, brushed platinum, ultra, brushed chrome, chrome and nickel)