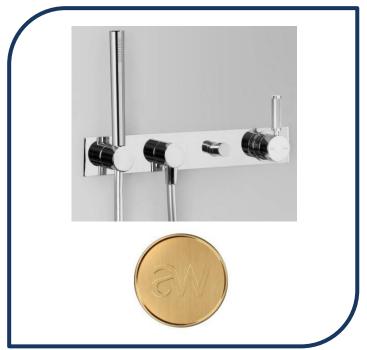

## Icon+ Lever Knurled Wall Mixer Set with Hand Shower & Diverter on Backplate Urban Brass – A68.48.42.V4.KN.19

Defined by beautiful design with balanced proportions for contemporary living, Astra Walkers Icon + Lever collection presents exquisite designs that can truly enhance your bathroom space.

- ✓ Hand shower, diverter & mixer
- ✓ Knurled lever
- ✓ WELS 3\* Rated, 8L/min
- ✓ Urban Brass brushed chrome photo not available Chrome pictured (also available in matte black, brushed platinum, ultra, brushed chrome, chrome and nickel)