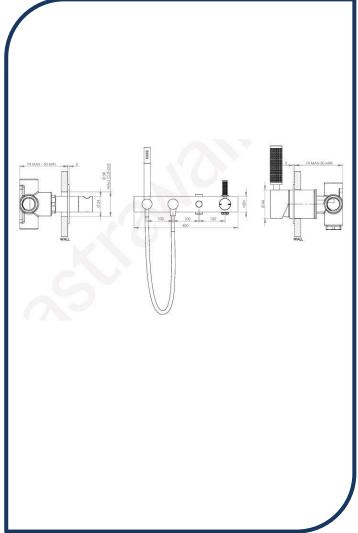

## Icon+ Lever Knurled Wall Mixer Set with Hand Shower & Diverter on Backplate Ultra – A68.48.42.V4.KN.03

Defined by beautiful design with balanced proportions for contemporary living, Astra Walkers Icon + Lever collection presents exquisite designs that can truly enhance your bathroom space.

- ✓ Hand shower, diverter & mixer
- ✓ Knurled lever
- ✓ WELS 3\* Rated, 8L/min
- ✓ Ultra ultra photo not available Chrome pictured (also available in matte black, brushed platinum, nickel, urban brass, chrome and brushed chrome)

Note: custom orders are available in 20 premium finishes. Please contact us for specific requests.