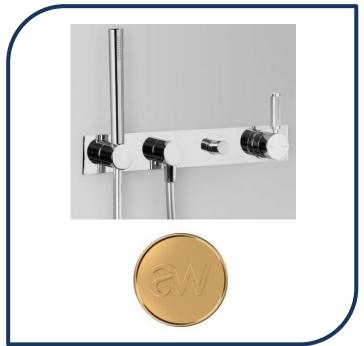

## Icon+ Lever Knurled Wall Mixer Set with Hand Shower & Diverter on Backplate Ultra – A68.48.42.V4.KN.03

Defined by beautiful design with balanced proportions for contemporary living, Astra Walkers Icon + Lever collection presents exquisite designs that can truly enhance your bathroom space.

- ✓ Hand shower, diverter & mixer
- ✓ Knurled lever
- ✓ WELS 3\* Rated, 8L/min
- ✓ Ultra ultra photo not available Chrome pictured (also available in matte black, brushed platinum, nickel, urban brass, chrome and brushed chrome)

Note: custom orders are available in 20 premium finishes. Please contact us for specific requests.