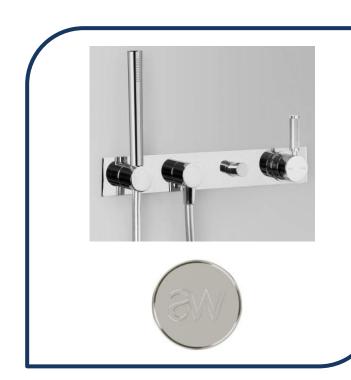

## Icon+ Lever Knurled Wall Mixer Set with Hand Shower & Diverter on Backplate Nickel – A68.48.42.V4.KN.04

Defined by beautiful design with balanced proportions for contemporary living, Astra Walkers Icon + Lever collection presents exquisite designs that can truly enhance your bathroom space.

- ✓ Hand shower, diverter & mixer
- Knurled lever
- ✓ WELS 3\* Rated, 8L/min
- Nickel nickel photo not available Chrome pictured (also available in matte black, brushed platinum, ultra, urban brass, chrome and brushed chrome)