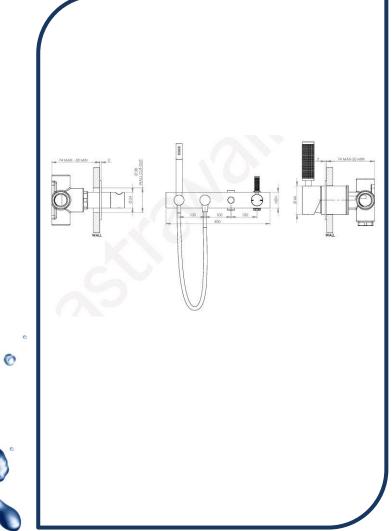

## Icon+ Lever Knurled Wall Mixer Set with Hand Shower & Diverter on Backplate Nickel – A68.48.42.V4.KN.04

Defined by beautiful design with balanced proportions for contemporary living, Astra Walkers Icon + Lever collection presents exquisite designs that can truly enhance your bathroom space.

- ✓ Hand shower, diverter & mixer
- Knurled lever
- ✓ WELS 3\* Rated, 8L/min
- Nickel nickel photo not available Chrome pictured (also available in matte black, brushed platinum, ultra, urban brass, chrome and brushed chrome)