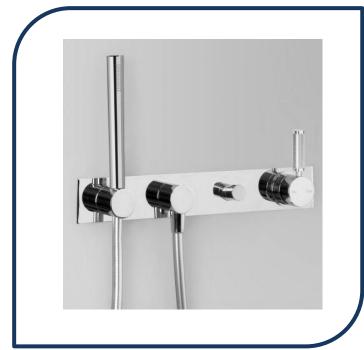

## Icon+ Lever Knurled Wall Mixer Set with Hand Shower & Diverter on Backplate Chrome – A68.48.42.V4.KN.00

Defined by beautiful design with balanced proportions for contemporary living, Astra Walkers Icon + Lever collection presents exquisite designs that can truly enhance your bathroom space.

- ✓ Hand shower, diverter & mixer
- ✓ Knurled lever
- ✓ WELS 3\* Rated, 8L/min
- ✓ Chrome finish (also available in ultra, matte black, nickel, urban brass, brushed platinum and brushed chrome)

Note: custom orders are available in 20 premium finishes. Please contact us for specific requests.