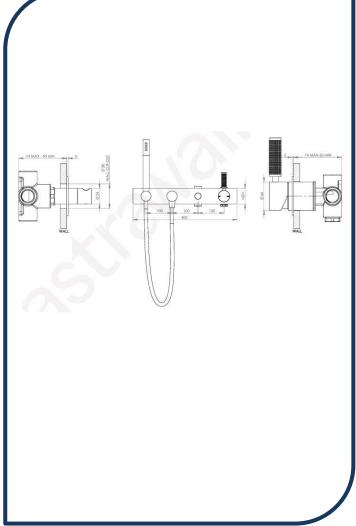

## Icon+ Lever Knurled Wall Mixer Set with Hand Shower & Diverter on Backplate Chrome – A68.48.42.V4.KN.00

Defined by beautiful design with balanced proportions for contemporary living, Astra Walkers Icon + Lever collection presents exquisite designs that can truly enhance your bathroom space.

- ✓ Hand shower, diverter & mixer
- ✓ Knurled lever
- ✓ WELS 3\* Rated, 8L/min
- ✓ Chrome finish (also available in ultra, matte black, nickel, urban brass, brushed platinum and brushed chrome)

Note: custom orders are available in 20 premium finishes. Please contact us for specific requests.