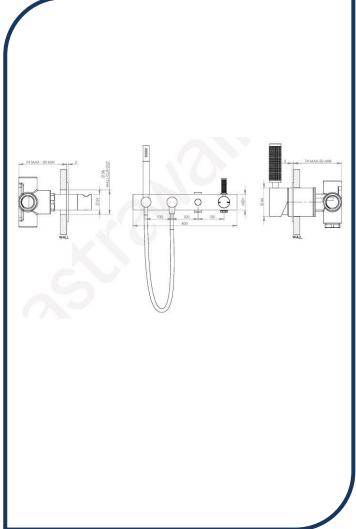

## Icon+ Lever Knurled Wall Mixer Set with Hand Shower & Diverter on Backplate Brushed Platinum – A68.48.42.V4.KN.01

Defined by beautiful design with balanced proportions for contemporary living, Astra Walkers Icon + Lever collection presents exquisite designs that can truly enhance your bathroom space.

- ✓ Hand shower, diverter & mixer
- ✓ Knurled lever
- ✓ WELS 3\* Rated, 8L/min
- ✓ Brushed Platinum brushed platinum photo not available Chrome pictured (also available in ultra, matte black, nickel, urban brass, chrome and brushed chrome)