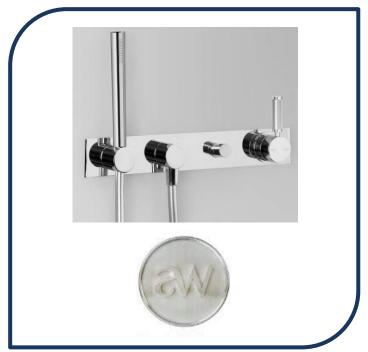

## Icon+ Lever Knurled Wall Mixer Set with Hand Shower & Diverter on Backplate Brushed Platinum – A68.48.42.V4.KN.01

Defined by beautiful design with balanced proportions for contemporary living, Astra Walkers Icon + Lever collection presents exquisite designs that can truly enhance your bathroom space.

- ✓ Hand shower, diverter & mixer
- ✓ Knurled lever
- ✓ WELS 3\* Rated, 8L/min
- ✓ Brushed Platinum brushed platinum photo not available Chrome pictured (also available in ultra, matte black, nickel, urban brass, chrome and brushed chrome)