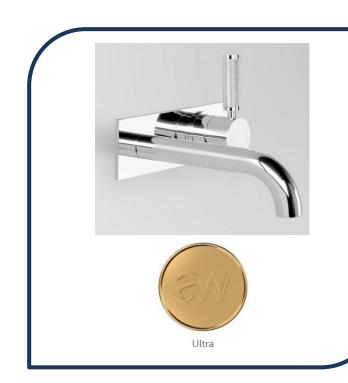

## Icon+ Lever Knurled Wall Mixer Set with 250mm Spout on Backplate Ultra – A68.06.48.250.BP.KN.03

Defined by beautiful design with balanced proportions for contemporary living, Astra Walkers Icon + Lever collection presents exquisite designs that can truly enhance your bathroom space.

- ✓ Wall mixer set
- ✓ Knurled handle
- ✓ 250mm reach (also available in 150mm)
- ✓ WELS 6\* Rated, 4L/min
- Ultra ultra photo not available Chrome pictured (also available in brushed platinum, nickel, matte black, urban brass, brushed chrome and chrome)