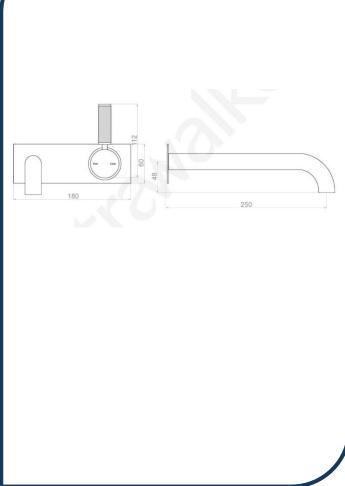

## Icon+ Lever Knurled Wall Mixer Set with 250mm Spout on Backplate Ultra – A68.06.48.250.BP.KN.03

Defined by beautiful design with balanced proportions for contemporary living, Astra Walkers Icon + Lever collection presents exquisite designs that can truly enhance your bathroom space.

- ✓ Wall mixer set
- ✓ Knurled handle
- ✓ 250mm reach (also available in 150mm)
- ✓ WELS 6\* Rated, 4L/min
- Ultra ultra photo not available Chrome pictured (also available in brushed platinum, nickel, matte black, urban brass, brushed chrome and chrome)