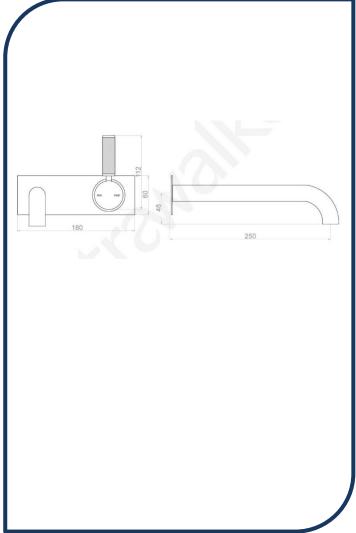

## Icon+ Lever Knurled Wall Mixer Set with 250mm Spout on Backplate Chrome – A68.06.48.250.BP.KN.00

Defined by beautiful design with balanced proportions for contemporary living, Astra Walkers Icon + Lever collection presents exquisite designs that can truly enhance your bathroom space.

- ✓ Wall mixer set
- ✓ Knurled handle
- ✓ 250mm reach (also available in 150mm)
- ✓ WELS 6\* Rated, 4L/min
- ✓ Chrome finish (also available in matte black, nickel, ultra, urban brass, brushed chrome and brushed platinum)