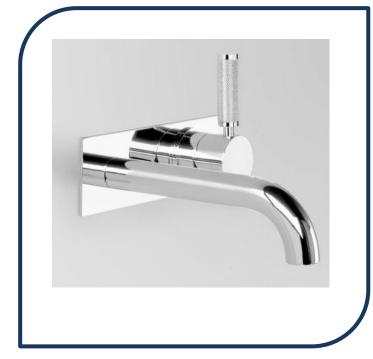

## Icon+ Lever Knurled Wall Mixer Set with 250mm Spout on Backplate Chrome – A68.06.48.250.BP.KN.00

Defined by beautiful design with balanced proportions for contemporary living, Astra Walkers Icon + Lever collection presents exquisite designs that can truly enhance your bathroom space.

- ✓ Wall mixer set
- ✓ Knurled handle
- ✓ 250mm reach (also available in 150mm)
- ✓ WELS 6\* Rated, 4L/min
- ✓ Chrome finish (also available in matte black, nickel, ultra, urban brass, brushed chrome and brushed platinum)