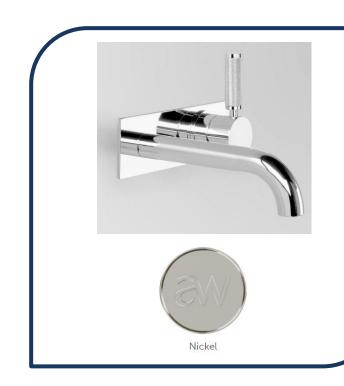

## Icon+ Lever Knurled Wall Mixer Set with 250mm Spout on Backplate Nickel – A68.06.48.250.BP.KN.04

Defined by beautiful design with balanced proportions for contemporary living, Astra Walkers Icon + Lever collection presents exquisite designs that can truly enhance your bathroom space.

- ✓ Wall mixer set
- ✓ Knurled handle
- ✓ 250mm reach (also available in 150mm)
- ✓ WELS 6\* Rated, 4L/min
- Nickel nickel photo not available Chrome pictured (also available in brushed platinum, ultra, matte black, urban brass, brushed chrome and chrome)