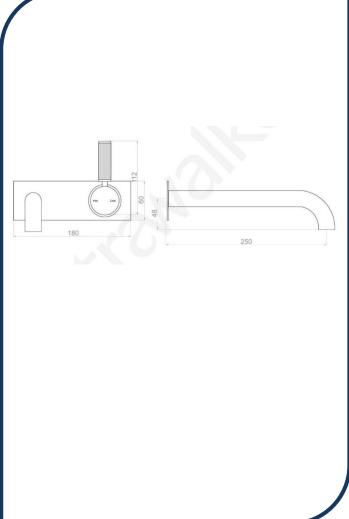

## Icon+ Lever Knurled Wall Mixer Set with 250mm Spout on Backplate Nickel – A68.06.48.250.BP.KN.04

Defined by beautiful design with balanced proportions for contemporary living, Astra Walkers Icon + Lever collection presents exquisite designs that can truly enhance your bathroom space.

- ✓ Wall mixer set
- ✓ Knurled handle
- ✓ 250mm reach (also available in 150mm)
- ✓ WELS 6\* Rated, 4L/min
- Nickel nickel photo not available Chrome pictured (also available in brushed platinum, ultra, matte black, urban brass, brushed chrome and chrome)