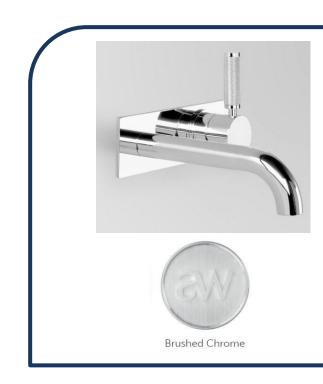

## Icon+ Lever Knurled Wall Mixer Set with 250mm Spout on Backplate Brushed Chrome – A68.06.48.250.BP.KN.06

Defined by beautiful design with balanced proportions for contemporary living, Astra Walkers Icon + Lever collection presents exquisite designs that can truly enhance your bathroom space.

- ✓ Wall mixer set
- ✓ Knurled handle
- ✓ 250mm reach (also available in 150mm)
- ✓ WELS 6\* Rated, 4L/min
- Brushed Chrome brushed chrome photo not available Chrome pictured (also available in brushed platinum, ultra, matte black, urban brass, nickel and chrome)