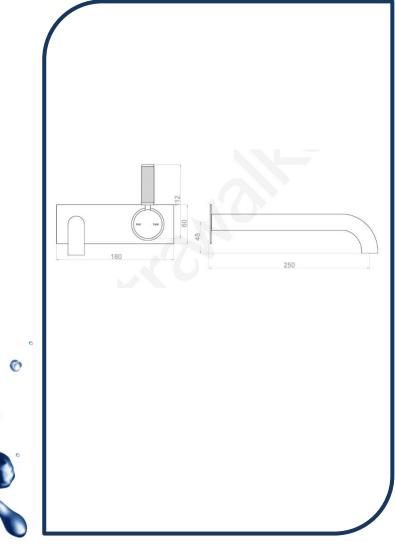

## Icon+ Lever Knurled Wall Mixer Set with 250mm Spout on Backplate Brushed Chrome – A68.06.48.250.BP.KN.06

Defined by beautiful design with balanced proportions for contemporary living, Astra Walkers Icon + Lever collection presents exquisite designs that can truly enhance your bathroom space.

- ✓ Wall mixer set
- ✓ Knurled handle
- ✓ 250mm reach (also available in 150mm)
- ✓ WELS 6\* Rated, 4L/min
- Brushed Chrome brushed chrome photo not available Chrome pictured (also available in brushed platinum, ultra, matte black, urban brass, nickel and chrome)