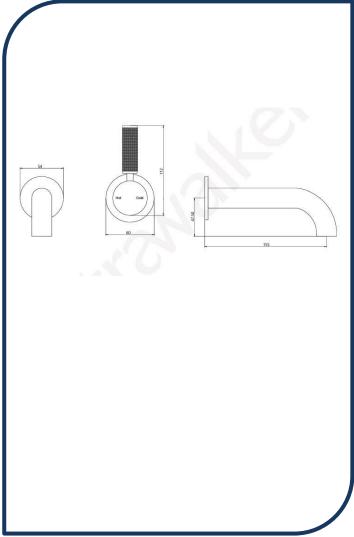

## Icon+ Lever Knurled Wall Mixer Set with 150mm Spout Urban Brass – A68.05.48.KN.19

Defined by beautiful design with balanced proportions for contemporary living, Astra Walkers Icon + Lever collection presents exquisite designs that can truly enhance your bathroom space.

- ✓ Wall mixer set
- ✓ Knurled handle
- ✓ WELS 5\* Rated, 6L/min
- ✓ Urban Brass urban brass photo not available Chrome pictured (also available in brushed platinum, ultra, matte black, nickel, brushed chrome and chrome)