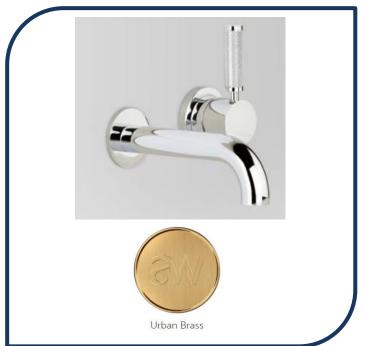

## Icon+ Lever Knurled Wall Mixer Set with 150mm Spout Urban Brass – A68.05.48.KN.19

Defined by beautiful design with balanced proportions for contemporary living, Astra Walkers Icon + Lever collection presents exquisite designs that can truly enhance your bathroom space.

- ✓ Wall mixer set
- ✓ Knurled handle
- ✓ WELS 5\* Rated, 6L/min
- ✓ Urban Brass urban brass photo not available Chrome pictured (also available in brushed platinum, ultra, matte black, nickel, brushed chrome and chrome)