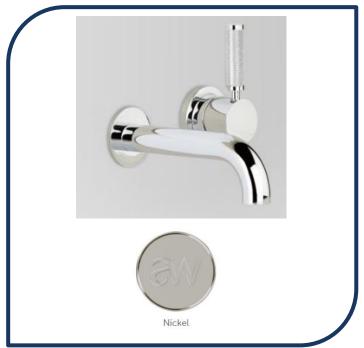

## Icon+ Lever Knurled Wall Mixer Set with 150mm Spout Nickel – A68.05.48.KN.04

Defined by beautiful design with balanced proportions for contemporary living, Astra Walkers Icon + Lever collection presents exquisite designs that can truly enhance your bathroom space.

- ✓ Wall mixer set
- ✓ Knurled handle
- ✓ WELS 5\* Rated, 6L/min
- ✓ Nickel nickel photo not available Chrome pictured (also available in brushed platinum, ultra, matte black, brushed chrome, urban brass and chrome)