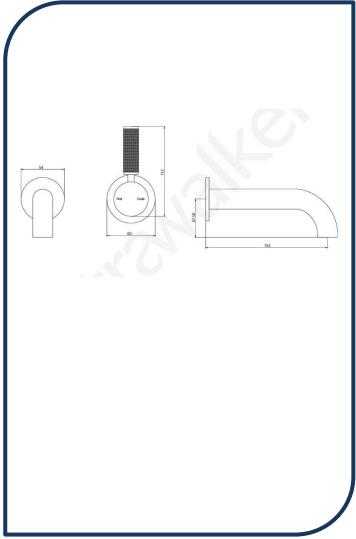

## Icon+ Lever Knurled Wall Mixer Set with 150mm Spout Nickel – A68.05.48.KN.04

Defined by beautiful design with balanced proportions for contemporary living, Astra Walkers Icon + Lever collection presents exquisite designs that can truly enhance your bathroom space.

- ✓ Wall mixer set
- ✓ Knurled handle
- ✓ WELS 5\* Rated, 6L/min
- ✓ Nickel nickel photo not available Chrome pictured (also available in brushed platinum, ultra, matte black, brushed chrome, urban brass and chrome)