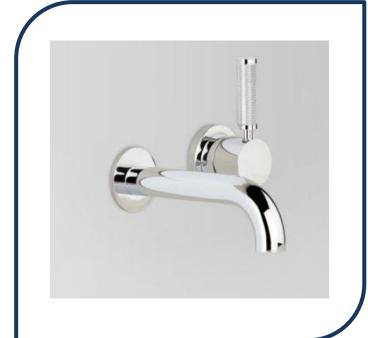

## Icon+ Lever Knurled Wall Mixer Set with 150mm Spout Chrome – A68.05.48.KN.00

Defined by beautiful design with balanced proportions for contemporary living, Astra Walkers Icon + Lever collection presents exquisite designs that can truly enhance your bathroom space.

- ✓ Wall mixer set
- ✓ Knurled handle
- ✓ WELS 5\* Rated, 6L/min
- Chrome finish (also available in matte black, nickel, ultra, brushed chrome, urban brass and brushed platinum)

Note: custom orders are available in 20 premium finishes. Please contact us for specific requests.