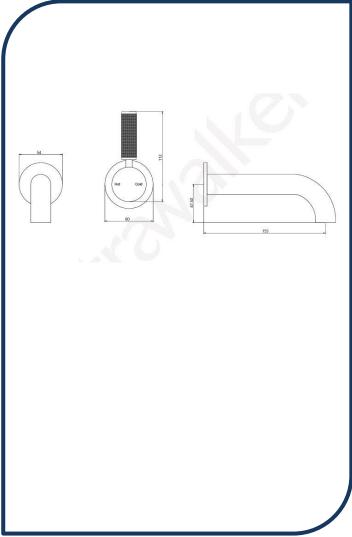

## Icon+ Lever Knurled Wall Mixer Set with 150mm Spout Chrome – A68.05.48.KN.00

Defined by beautiful design with balanced proportions for contemporary living, Astra Walkers Icon + Lever collection presents exquisite designs that can truly enhance your bathroom space.

- ✓ Wall mixer set
- ✓ Knurled handle
- ✓ WELS 5\* Rated, 6L/min
- Chrome finish (also available in matte black, nickel, ultra, brushed chrome, urban brass and brushed platinum)

Note: custom orders are available in 20 premium finishes. Please contact us for specific requests.