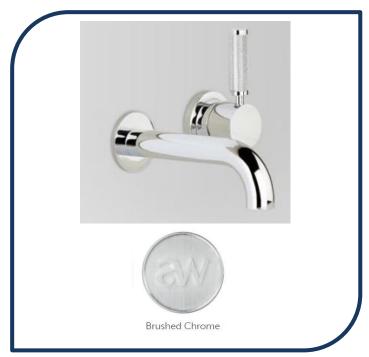

## Icon+ Lever Knurled Wall Mixer Set with 150mm Spout Brushed Chrome – A68.05.48.KN.06

Defined by beautiful design with balanced proportions for contemporary living, Astra Walkers Icon + Lever collection presents exquisite designs that can truly enhance your bathroom space.

- ✓ Wall mixer set
- ✓ Knurled handle
- ✓ WELS 5\* Rated, 6L/min
- ✓ Brushed Chrome brushed chrome photo not available Chrome pictured (also available in brushed platinum, ultra, matte black, nickel, urban brass and chrome)