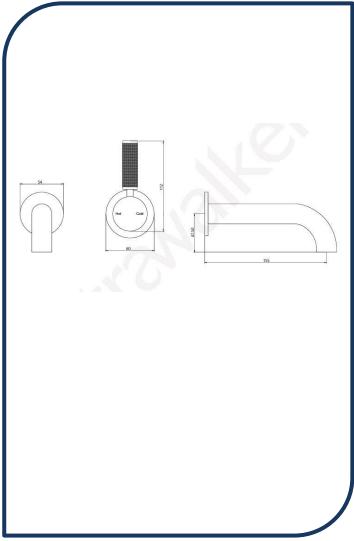

## Icon+ Lever Knurled Wall Mixer Set with 150mm Spout Brushed Chrome – A68.05.48.KN.06

Defined by beautiful design with balanced proportions for contemporary living, Astra Walkers Icon + Lever collection presents exquisite designs that can truly enhance your bathroom space.

- ✓ Wall mixer set
- ✓ Knurled handle
- ✓ WELS 5\* Rated, 6L/min
- ✓ Brushed Chrome brushed chrome photo not available Chrome pictured (also available in brushed platinum, ultra, matte black, nickel, urban brass and chrome)