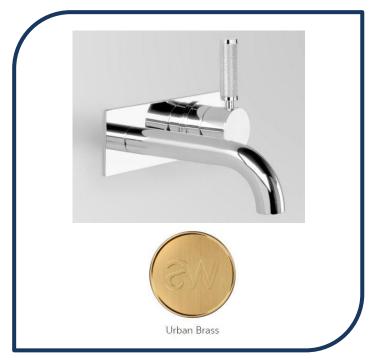

## Icon+ Lever Knurled Wall Mixer Set with 150mm Spout on Backplate Urban Brass – A68.05.48.BP.KN.19

Defined by beautiful design with balanced proportions for contemporary living, Astra Walkers Icon + Lever collection presents exquisite designs that can truly enhance your bathroom space.

- ✓ Wall mixer set
- ✓ Knurled handle
- ✓ 150mm reach (also available in 250mm)
- ✓ WELS 5\* Rated, 6L/min
- ✓ Urban Brass urban brass photo not available Chrome pictured (also available in matte black, nickel, ultra, brushed chrome, chrome and brushed platinum)