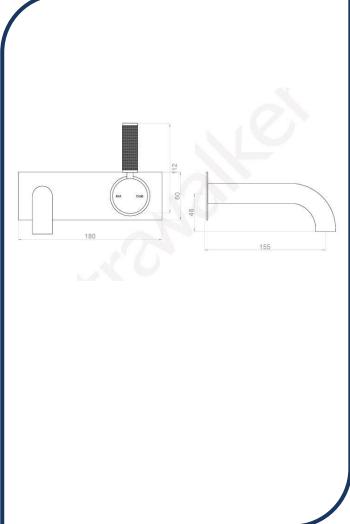

## Icon+ Lever Knurled Wall Mixer Set with 150mm Spout on Backplate Urban Brass – A68.05.48.BP.KN.19

Defined by beautiful design with balanced proportions for contemporary living, Astra Walkers Icon + Lever collection presents exquisite designs that can truly enhance your bathroom space.

- ✓ Wall mixer set
- ✓ Knurled handle
- ✓ 150mm reach (also available in 250mm)
- ✓ WELS 5\* Rated, 6L/min
- ✓ Urban Brass urban brass photo not available Chrome pictured (also available in matte black, nickel, ultra, brushed chrome, chrome and brushed platinum)