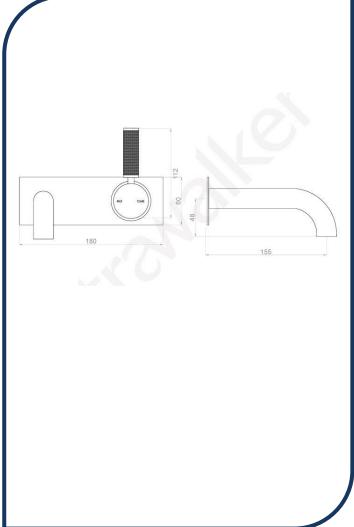

## Icon+ Lever Knurled Wall Mixer Set with 150mm Spout on Backplate Ultra – A68.05.48.BP.KN.03

Defined by beautiful design with balanced proportions for contemporary living, Astra Walkers Icon + Lever collection presents exquisite designs that can truly enhance your bathroom space.

- ✓ Wall mixer set
- ✓ Knurled handle
- ✓ 150mm reach (also available in 250mm)
- ✓ WELS 5\* Rated, 6L/min
- ✓ Ultra ultra photo not available Chrome pictured (also available in matte black, brushed chrome, nickel, urban brass, chrome and brushed platinum)