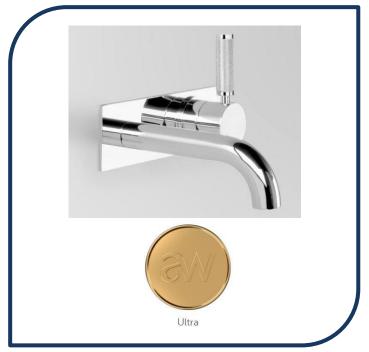

## Icon+ Lever Knurled Wall Mixer Set with 150mm Spout on Backplate Ultra – A68.05.48.BP.KN.03

Defined by beautiful design with balanced proportions for contemporary living, Astra Walkers Icon + Lever collection presents exquisite designs that can truly enhance your bathroom space.

- ✓ Wall mixer set
- ✓ Knurled handle
- ✓ 150mm reach (also available in 250mm)
- ✓ WELS 5\* Rated, 6L/min
- ✓ Ultra ultra photo not available Chrome pictured (also available in matte black, brushed chrome, nickel, urban brass, chrome and brushed platinum)