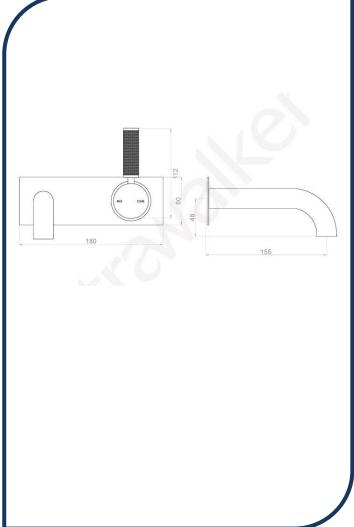

## Icon+ Lever Knurled Wall Mixer Set with 150mm Spout on Backplate Nickel – A68.05.48.BP.KN.04

Defined by beautiful design with balanced proportions for contemporary living, Astra Walkers Icon + Lever collection presents exquisite designs that can truly enhance your bathroom space.

- ✓ Wall mixer set
- ✓ Knurled handle
- ✓ 150mm reach (also available in 250mm)
- ✓ WELS 5\* Rated, 6L/min
- ✓ Nickel nickel photo not available Chrome pictured (also available in matte black, brushed chrome, ultra, urban brass, chrome and brushed platinum)