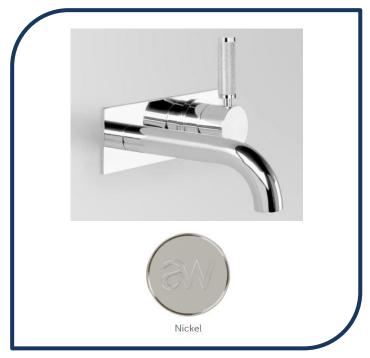

## Icon+ Lever Knurled Wall Mixer Set with 150mm Spout on Backplate Nickel – A68.05.48.BP.KN.04

Defined by beautiful design with balanced proportions for contemporary living, Astra Walkers Icon + Lever collection presents exquisite designs that can truly enhance your bathroom space.

- ✓ Wall mixer set
- ✓ Knurled handle
- ✓ 150mm reach (also available in 250mm)
- ✓ WELS 5\* Rated, 6L/min
- ✓ Nickel nickel photo not available Chrome pictured (also available in matte black, brushed chrome, ultra, urban brass, chrome and brushed platinum)