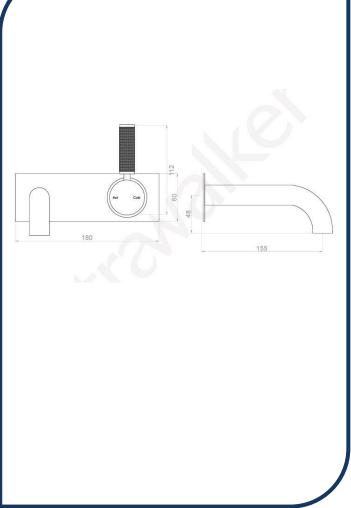

## Icon+ Lever Knurled Wall Mixer Set with 150mm Spout on Backplate Matte Black – A68.05.48.BP.KN.02

Defined by beautiful design with balanced proportions for contemporary living, Astra Walkers Icon + Lever collection presents exquisite designs that can truly enhance your bathroom space.

- ✓ Wall mixer set
- ✓ Knurled handle
- ✓ 150mm reach (also available in 250mm)
- ✓ WELS 5\* Rated, 6L/min
- Matte Black matte black photo not available Chrome pictured (also available in ultra, brushed chrome, nickel, urban brass, chrome and brushed platinum)