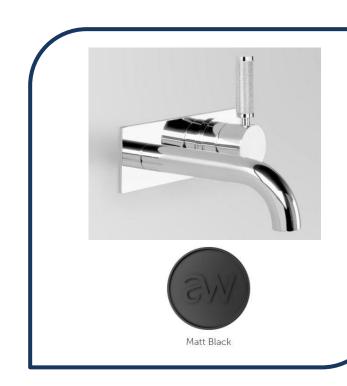

## Icon+ Lever Knurled Wall Mixer Set with 150mm Spout on Backplate Matte Black – A68.05.48.BP.KN.02

Defined by beautiful design with balanced proportions for contemporary living, Astra Walkers Icon + Lever collection presents exquisite designs that can truly enhance your bathroom space.

- ✓ Wall mixer set
- ✓ Knurled handle
- ✓ 150mm reach (also available in 250mm)
- ✓ WELS 5\* Rated, 6L/min
- Matte Black matte black photo not available Chrome pictured (also available in ultra, brushed chrome, nickel, urban brass, chrome and brushed platinum)