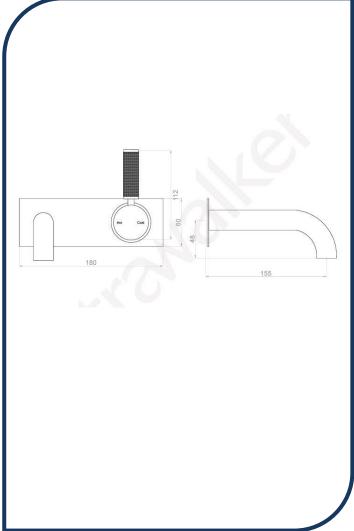

## Icon+ Lever Knurled Wall Mixer Set with 150mm Spout on Backplate Chrome – A68.05.48.BP.KN.00

Defined by beautiful design with balanced proportions for contemporary living, Astra Walkers Icon + Lever collection presents exquisite designs that can truly enhance your bathroom space.

- ✓ Wall mixer set
- ✓ Knurled handle
- ✓ 150mm reach (also available in 250mm)
- ✓ WELS 5\* Rated, 6L/min
- Chrome finish (also available in ultra, brushed chrome, nickel, urban brass, brushed platinum and matte black)