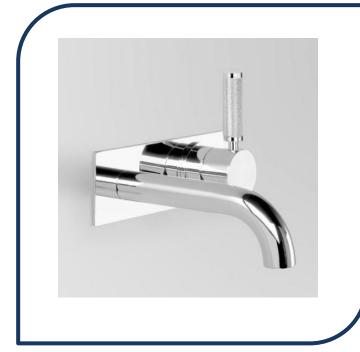

## Icon+ Lever Knurled Wall Mixer Set with 150mm Spout on Backplate Chrome – A68.05.48.BP.KN.00

Defined by beautiful design with balanced proportions for contemporary living, Astra Walkers Icon + Lever collection presents exquisite designs that can truly enhance your bathroom space.

- ✓ Wall mixer set
- ✓ Knurled handle
- ✓ 150mm reach (also available in 250mm)
- ✓ WELS 5\* Rated, 6L/min
- Chrome finish (also available in ultra, brushed chrome, nickel, urban brass, brushed platinum and matte black)