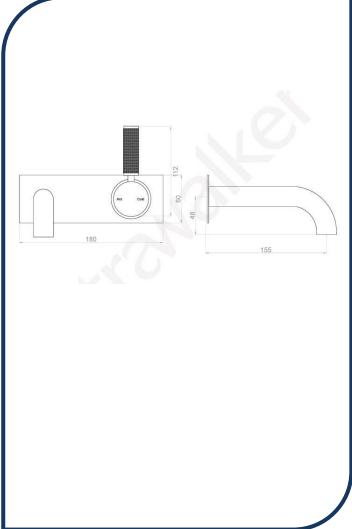

## Icon+ Lever Knurled Wall Mixer Set with 150mm Spout on Backplate Brushed Chrome – A68.05.48.BP.KN.06

Defined by beautiful design with balanced proportions for contemporary living, Astra Walkers Icon + Lever collection presents exquisite designs that can truly enhance your bathroom space.

- ✓ Wall mixer set
- ✓ Knurled handle
- ✓ 150mm reach (also available in 250mm)
- ✓ WELS 5\* Rated, 6L/min
- ✓ Brushed Chrome brushed chrome photo not available Chrome pictured (also available in matte black, nickel, ultra, urban brass, chrome and brushed platinum)