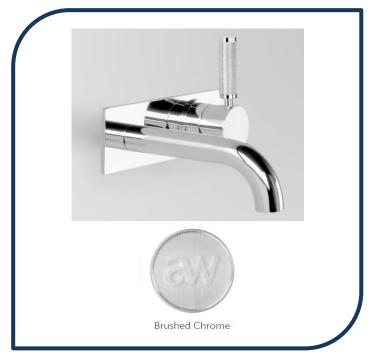

## Icon+ Lever Knurled Wall Mixer Set with 150mm Spout on Backplate Brushed Chrome – A68.05.48.BP.KN.06

Defined by beautiful design with balanced proportions for contemporary living, Astra Walkers Icon + Lever collection presents exquisite designs that can truly enhance your bathroom space.

- ✓ Wall mixer set
- ✓ Knurled handle
- ✓ 150mm reach (also available in 250mm)
- ✓ WELS 5\* Rated, 6L/min
- ✓ Brushed Chrome brushed chrome photo not available Chrome pictured (also available in matte black, nickel, ultra, urban brass, chrome and brushed platinum)